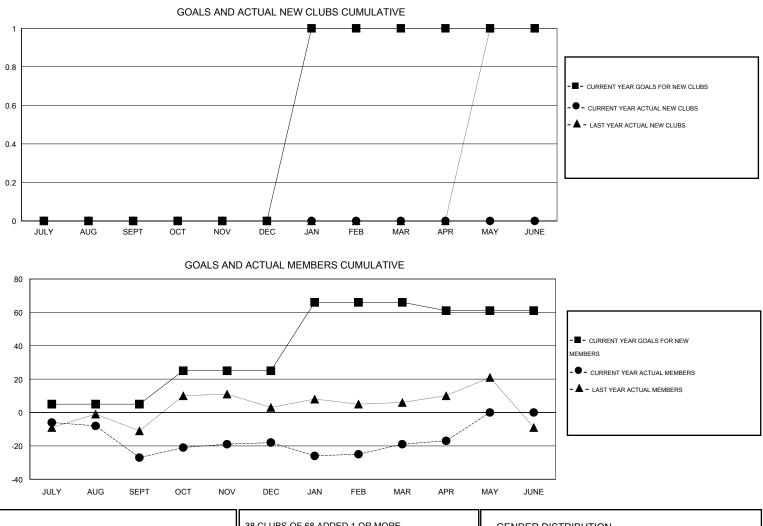

## CHRIS LEWIS GMT:

| LOCATION | ONTARIO |
|----------|---------|
|----------|---------|

 $\mathsf{GMT} \mathsf{\, CA} \ 2$ Clubs Members RESULTS FOR 2015-2016 RESULTS FOR 2015-2016 NEW CLUB NEW CLUBS DROPPED NET NEW MEMBER CHARTER AND DROPPED NET QUARTER QUARTER GOAL CLUBS GAIN/LOSS GOAL NEW MEMBERS MEMBERS GAIN/LOSS ADDED 0 0 0 0 5 14 41 -27 JULY/AUG/SEPT JULY/AUG/SEPT 0 0 0 0 20 42 33 9 OCT/NOV/DEC OCT/NOV/DEC 0 0 0 41 26 27 1 JAN/FEB/MAR -1 JAN/FEB/MAR 0 0 0 0 -5 11 9 2 APR/MAY/JUNE APR/MAY/JUNE